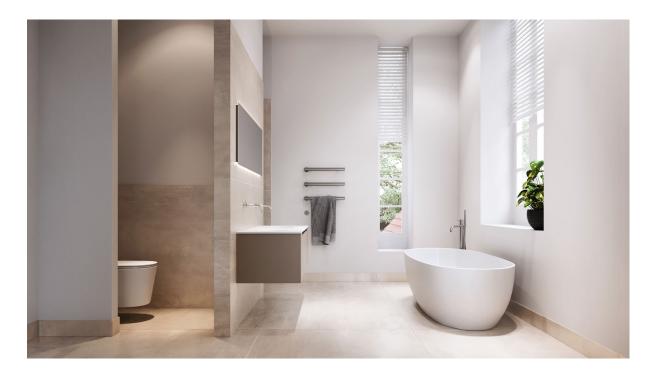

The Bedrooms and bathrooms are located on the right side of the apartment. The master bedroom has a private terrace of 13 sqm and a luxurious en-suite bathroom with walk-in shower, double wash basin, toilet, custom made cabinetry and a free standing bathtub with a beautiful view over the back yard. In addition there is a large walk in closet. The second bedroom is equipped with a private bathroom and built-in wardrobe as well. Both bathrooms are finished with high standard materials such as ceramic tiles of Gigacar, Monolith wash basins. Furthermore there is a laundry room with washing machine and dryer.