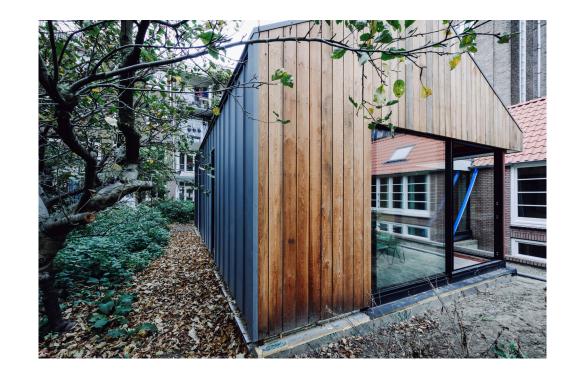

# P. LASTMANKADE 30 AMSTERDAM

PL 30

Stylish, high-end apartment with private elevator of approx. 207 sqm located on the first floor. High ceilings, large windows and a beautiful view over the green and water of the Noorder Amstelkanaal. Part of a typical Amsterdam School Style building. A former school which has been transformed into 5 unique and spacious apartments with exceptional standards in design, materials and construction.

Nice and spacious living room with open kitchen and with a large West facing terrace of approx. 24 sqm, 2 well sized bedrooms and 2 bathrooms.

The tastefully decorated common entrance leads to the elevator which gives access to the appartment on the first floor directly. Hall with toilet, cloakroom and access to the communal staircase. The hallway is centrally located and leads to all rooms. The living and kitchen are on the left side and very bright and spacious due to large windows and high ceilings. A modern yet cozy black marble wood burning fireplace divide the living and kitchen. Multiple double doors in both living and kitchen open to the terrace overlooking the attractive garden.