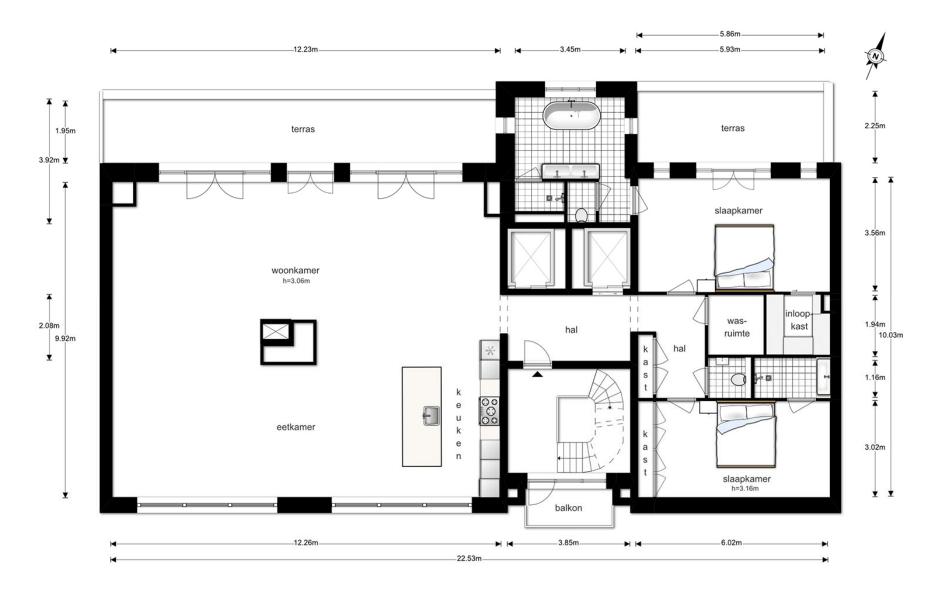

## First Floor

Nice and spacious living room with open kitchen and with a large West facing terrace of approx. 24 sqm, 2 well sized bedrooms and 2 bathrooms.

The tastefully decorated common entrance leads to the elevator which gives access to the appartment on the first floor directly. Hall with toilet, cloakroom and access to the communal staircase. The hallway is centrally located and leads to all rooms. The living and kitchen are on the left side and very bright and spacious due to large windows and high ceilings. A modern yet cozy black marble wood burning fireplace divide the living and kitchen. Multiple double doors in both living and kitchen open to the terrace overlooking the attractive garden.

The Bedrooms and bathrooms are located on the right side of the apartment. The master bedroom has a private terrace of 13 sqm and a luxurious en-suite bathroom with walk-in shower, double wash basin, toilet, custom made cabinetry and a free standing bathtub with a beautiful view over the back yard. In addition there is a large walk in closet. The second bedroom is equipped with a private bathroom and built-in wardrobe as well. Both bathrooms are finished with high standard materials such as ceramic tiles of Gigacar, Monolith wash basins. Furthermore there is a laundry room with washing machine and dryer.