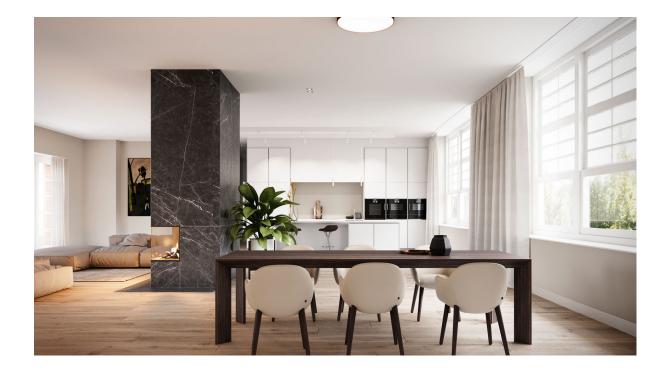

Nice and spacious living room with open kitchen and with a large West facing terrace of approx. 24 sqm, 2 well sized bedrooms and 2 bathrooms.

The tastefully decorated common entrance leads to the elevator which gives access to the appartment on the first floor directly. Hall with toilet, cloakroom and access to the communal staircase. The hallway is centrally located and leads to all rooms. The living and kitchen are on the left side and very bright and spacious due to large windows and high ceilings. A modern yet cozy black marble wood burning fireplace divide the living and kitchen. Multiple double doors in both living and kitchen open to the terrace overlooking the attractive garden.

The modern Bulthaup kitchen with island is beautifully finished and equipped with all present day appliances such as an induction cooktop, oven, large fridge and freezer, dishwasher, warming drawer, combi steamer, wine climate cabinet and a Quooker.