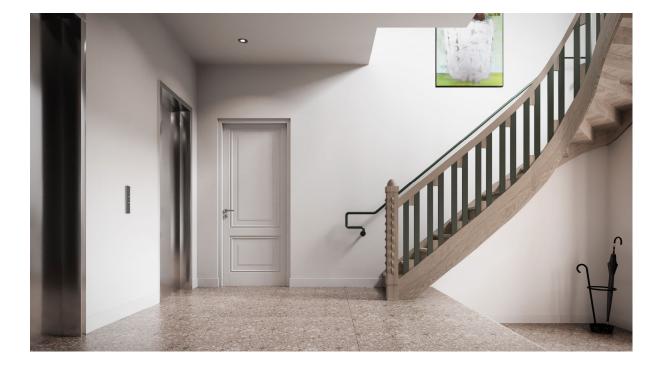

Nice and spacious living room with open kitchen and with a large West facing terrace of approx. 24 sqm, 2 well sized bedrooms and 2 bathrooms.

The tastefully decorated common entrance leads to the elevator which gives access to the appartment on the first floor directly. Hall with toilet, cloakroom and access to the communal staircase. The hallway is centrally located and leads to all rooms. The living and kitchen are on the left side and very bright and spacious due to large windows and high ceilings. A modern yet cozy black marble wood burning fireplace divide the living and kitchen. Multiple double doors in both living and kitchen open to the terrace overlooking the attractive garden.